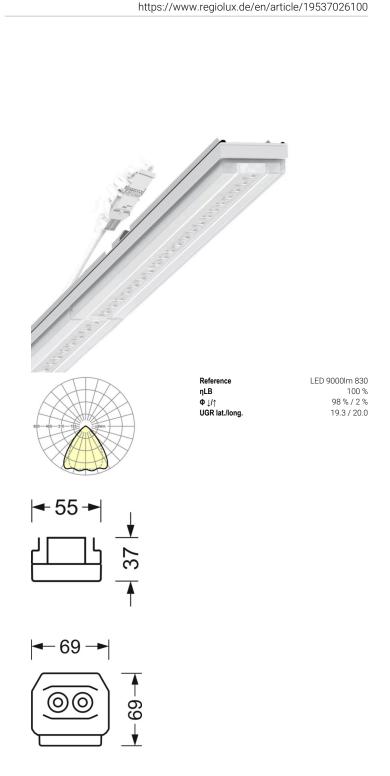

## LIGHTING TECHNOLOGY

| Placement                     | LED, Colour rendering/Light colour CRI ≥              |  |
|-------------------------------|-------------------------------------------------------|--|
|                               | 80 / 3000K                                            |  |
| Colour tolerance (MacAdam)    | 3SDCM                                                 |  |
| Nominal luminous flux         | 8760lm                                                |  |
| LED service life              | 50000h L80/B10 (Tq 30°C), 70000h<br>L80/B50 (Tq 30°C) |  |
| Luminaire luminous efficiency | 170lm/W                                               |  |
| Beam angle                    | 80° (C0) / 75 ° (C90)                                 |  |
| UGR lat./long.                | 19.3 / 20.0                                           |  |

## **MECHANICS**

| Housing colour         | traffic white RAL 9016                  |  |
|------------------------|-----------------------------------------|--|
| Dimensions (LxWxH/DxH) | 2299mm x 55mm x 37mm                    |  |
| Weight (net)           | 2.3kg                                   |  |
| Type of installation   | Mounting rail system installation, Ligh |  |

| Dimensions |         |        |  |
|------------|---------|--------|--|
| L          | 2299 mm | Length |  |
| В          | 55 mm   | Width  |  |
| н          | 37 mm   | Height |  |